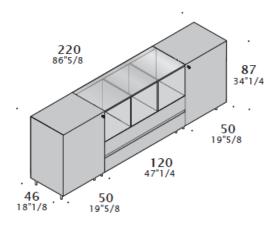

ss shelves.

#### **FINISHES**

#### Esternal structure / doors and fronts:

**Veneer:** Magnolia, Colour White Fir, Nuvola stained Oak, Natural Oak 2016, American Walnut, Eucalyptus, Wengè, Zebrano Brown, Ebano.

Accademia Eco Leather.

Soft Leather.

#### Internal structure:

Sablè lacquered, available in different sample collection colours

Veneer: see finishes for external structure.

Handle: polished Steel.

**Shelves:** clear glass.



#### **DIMENSIONS**

#### Drawer pedestals.



Drawer pedestal with filing rack with additional wheel.

#### Storage units.





# ALTAGAMMA Design: Dario Covi

# ESTEL ////

#### **DIMENSIONS**

#### Storage units.







Options:

H87 + W150 + D46

H87 + W180 + D46

W180 storage unit can be equipped with fridge.

### Storage with doors and drawers.





It can be equipped with fridge.