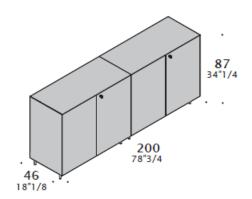

#### Storage units.

#### Storage units.

Options:

H87 + W150 + D46

H87 + W180 + D46

W180 storage unit can be equipped with fridge.