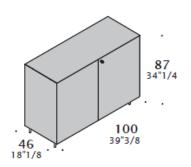

#### Storage units.

#### Storage units.

Options:

H87 + W150 + D46

H87 + W180 + D46

W180 storage unit can be equipped with fridge.