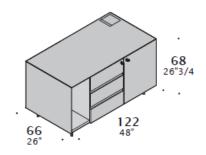

ls are available with groove handle.

**Shelves:** internal shelves made of clear glass.

Storage units with door and drawers are available only in Veneer (structure, doors, internal structure), handle in polished Steel and glass shelves.

#### **FINISHES**

#### Esternal structure / doors and fronts:

**Veneer:** Magnolia, Colour White Fir, Nuvola stained Oak, Natural Oak 2016, American Walnut, Eucalyptus, Wengè, Zebrano Brown, Ebano.

Accademia Eco Leather.

Soft Leather.

#### Internal structure:

Sablè lacquered, available in different sample collection colours

Veneer: see finishes for external structure.

Handle: polished Steel.

**Shelves:** clear glass.



#### **DIMENSIONS**

#### Drawer pedestals.



Drawer pedestal with filing rack with additional wheel.

#### Storage units.





# ALTAGAMMA Design: Dario Covi

# ESTEL ////

#### **DIMENSIONS**

#### Storage units.







Options:

H87 + W150 + D46

H87 + W180 + D46

W180 storage unit can be equipped with fridge.

### Storage with doors and drawers.





It can be equipped with fridge.