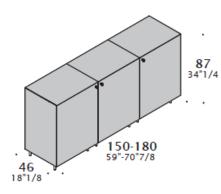

#### Storage units.

#### Storage units.

Options:

H87 + W150 + D46

H87 + W180 + D46

W180 storage unit can be equipped with fridge.