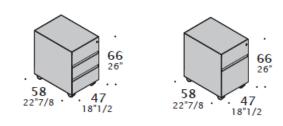

r finish.

**Handle:** storage units handle made of polished Steel. Drawer pedestals are available with groove handle.

**Shelves:** internal shelves made of clear glass.

Storage units with door and drawers are available only in Veneer (structure, doors, internal structure), handle in polished Steel and glass shelves.

#### **FINISHES**

#### Esternal structure / doors and fronts:

**Veneer:** Magnolia, Colour White Fir, Nuvola stained Oak, Natural Oak 2016, American Walnut, Eucalyptus, Wengè, Zebrano Brown, Ebano.

Accademia Eco Leather.

Soft Leather.

#### Internal structure:

Sablè lacquered, available in different sample collection colours

Veneer: see finishes for external structure.

Handle: polished Steel.

**Shelves:** clear glass.



#### **DIMENSIONS**

#### Drawer pedestals.



Drawer pedestal with filing rack with additional wheel.

#### Storage units.





# ALTAGAMMA Design: Dario Covi

# ESTEL ////

#### **DIMENSIONS**

#### Storage units.







Options:

H87 + W150 + D46

H87 + W180 + D46

W180 storage unit can be equipped with fridge.

### Storage with doors and drawers.





It can be equipped with fridge.