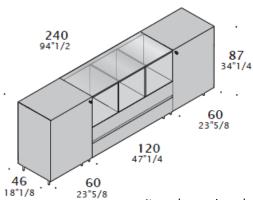

shelves.

#### **FINISHES**

#### Esternal structure / doors and fronts:

**Veneer:** Magnolia, Colour White Fir, Nuvola stained Oak, Natural Oak 2016, American Walnut, Eucalyptus, Wengè, Zebrano Brown, Ebano.

Accademia Eco Leather.

Soft Leather.

#### Internal structure:

Sablè lacquered, available in different sample collection colours

Veneer: see finishes for external structure.

Handle: polished Steel.

**Shelves:** clear glass.



#### **DIMENSIONS**

#### Drawer pedestals.



Drawer pedestal with filing rack with additional wheel.

#### Storage units.





# ALTAGAMMA Design: Dario Covi

# ESTEL ////

#### **DIMENSIONS**

#### Storage units.







Options:

H87 + W150 + D46

H87 + W180 + D46

W180 storage unit can be equipped with fridge.

### Storage with doors and drawers.





It can be equipped with fridge.