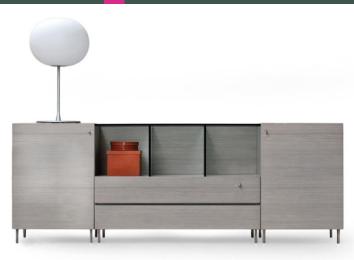

#### **Product: DRAWER PEDESTALS AND STORAGE UNITS**

Altagamma is a system of office furniture that interprets and renews the environment dedicated to man and his work. Desks, conference tables, meeting tables and storage units.

Through minimalist forms and simple design *Altagamma* interprets well the concepts of technology, functionality, attention to detail and flexibility of the components pointing to a high quality and emotional value of the materials. All cabinets are equipped with a rear space that allows cables to run from floor to the top or to the CPU compartment. A metal cable tray can house power/data sockets.

**Handle:** storage units handle made of polished Steel. Drawer pedestals are available with groove handle.

**Shelves:** internal shelves made of clear glass.

Storage units with door and drawers are available only in Veneer (structure, doors, internal structure), handle in polished Steel and glass shelves.