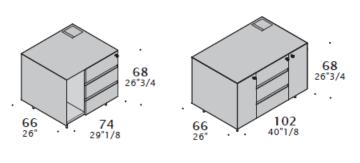

tals are available with groove handle.

**Shelves:** internal shelves made of clear glass.

Storage units with door and drawers are available only in Veneer (structure, doors, internal structure), handle in polished Steel and glass shelves.

#### **FINISHES**

#### Esternal structure / doors and fronts:

**Veneer:** Magnolia, Colour White Fir, Nuvola stained Oak, Natural Oak 2016, American Walnut, Eucalyptus, Wengè, Zebrano Brown, Ebano.

Accademia Eco Leather.

Soft Leather.

#### Internal structure:

Sablè lacquered, available in different sample collection colours

Veneer: see finishes for external structure.

Handle: polished Steel.

**Shelves:** clear glass.



#### **DIMENSIONS**

#### Drawer pedestals.



Drawer pedestal with filing rack with additional wheel.

#### Storage units.





# ALTAGAMMA Design: Dario Covi

# ESTEL ////

#### **DIMENSIONS**

#### Storage units.







Options:

H87 + W150 + D46

H87 + W180 + D46

W180 storage unit can be equipped with fridge.

### Storage with doors and drawers.





It can be equipped with fridge.