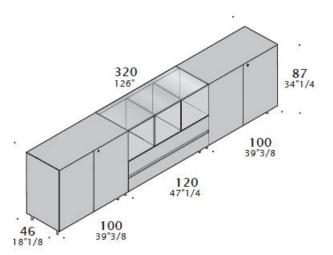

#### **DIMENSIONS**

#### Storage units.

Options:

H87 + W150 + D46

H87 + W180 + D46

W180 storage unit can be equipped with fridge.

### Storage with doors and drawers.

It can be equipped with fridge.